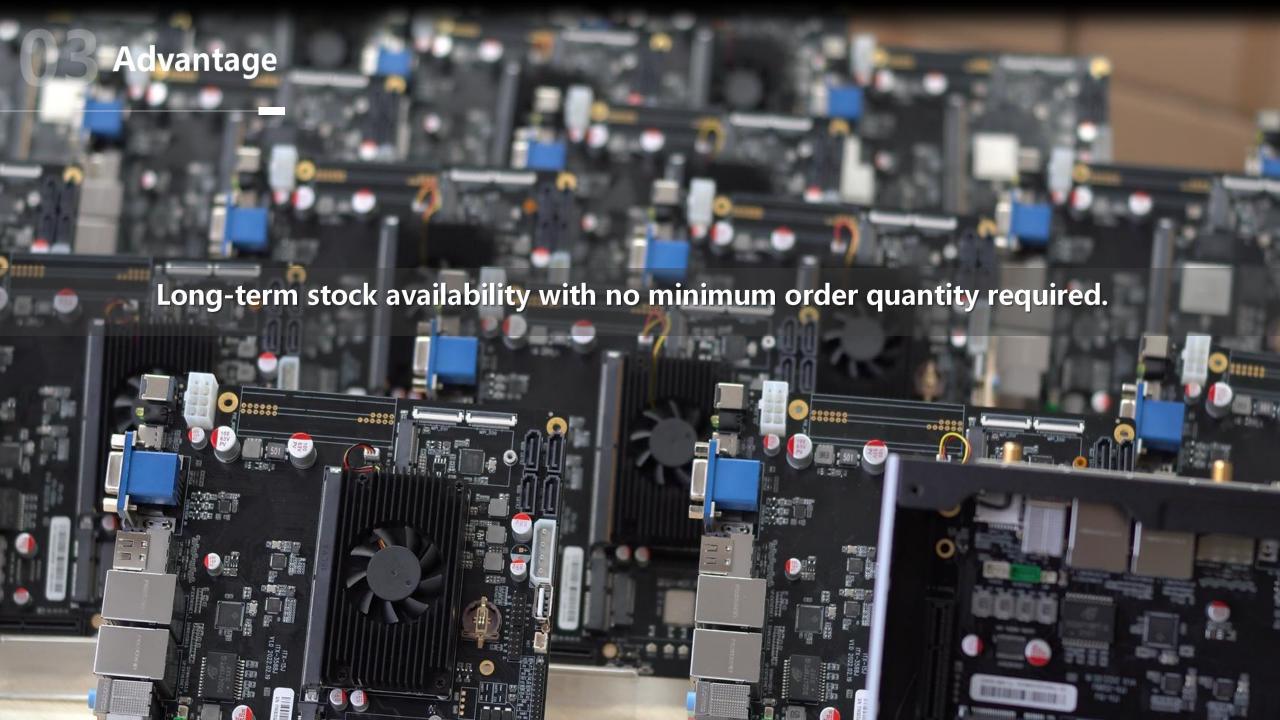

#### Multiple professional factories

over 20 SMT lines produce up to 250K units monthly.